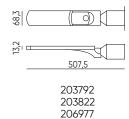

#### Optimum illumination of the space

The luminaire turns on at 50 lux and turns off at 500 lux, which means that it works not only at night, but also in overcast conditions.

#### Automation of operations

The luminaire operates automatically, eliminating the need for manual activation and installation of an additional astronomical switch.

### Application

Luminous efficacy of 100 lm/W and high color rendering index Ra>80 ensure effective illumination of selected areas.