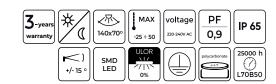

## Mounting flexibility

0)

424,3

203785

Mounting on a pole, extension arm or directly on the wall with the possibility of tilting the luminaire by  $+/-15^{\circ}$  or at 90°.

76,3

ып

0)